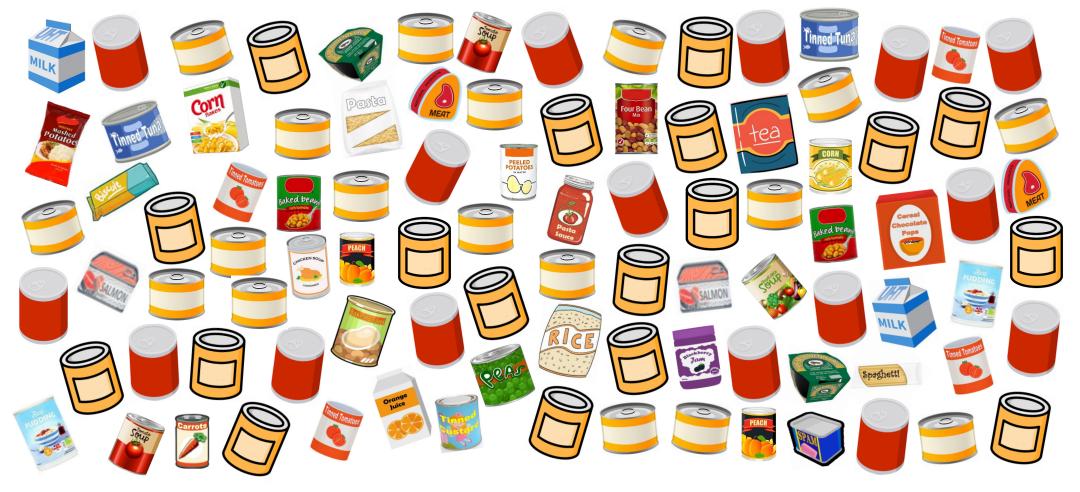

## Help pack a food parcel for North Lakes Foodbank!

| Can you help pack a fo      | ood parcel, suitable for c     | a family, by finding the        | following from the pictures above. | Tick off when found.               |
|-----------------------------|--------------------------------|---------------------------------|------------------------------------|------------------------------------|
| ☐ 2 cartons of milk         | $\square$ 4 tins of fish       | $\square$ 4 tins of tomatoes    | $\square$ 1 packet of mash         | $\ \square$ 2 tins of fruit        |
| ☐ 1 carton fruit juice      | $\square$ 4 tins of soup       | $\square$ 3 tins of baked beans | $\square$ 1 jar of pasta sauce     | $\ \square$ 2 tins of rice pudding |
| $\square$ 2 boxes of cereal | $\square$ 3 tins of vegetables | $\square$ 1 packet of pasta     | $\square$ 1 packet of biscuits     | $\square$ 1 tin of custard         |
| $\square$ 2 tins of meat    | $\square$ 1 tin of mixed beans | $\square$ 1 packet of rice      | $\square$ 1 packet of tea bags     | $\square$ 1 jar of jam             |
| $\square$ 1 tin of ham      | $\square$ 1 tin of potatoes    | ☐ 1 packet of spaghetti         | ☐ 2 sponge puddings                |                                    |